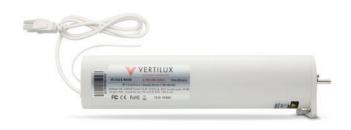

# VTi® CELTIC DRAPERY MOTOR | 2 Nm 6-700-DM-00073

# **FEATURES**

- One way & center open fabrication options.
- Automatically adjust its electronic limits.
- Operation as quiet as 28 dB.
- Manual pull function: automatically open or close the drapery when pulling on the fabric to initiate movement.
- Stop on contact: the motor stops when it finds an obstacle that offers resistance to its movement.
- Manual operation option when there is a power outage.
- 433.92 MHz radio frequency communication.
- DC: direct current.
- Maximum weight capacity: 132 lb | 60 kg and up to 298 lb | 135 kg with double motor configuration.
- Smart control with VTi® Smart Hub, anytime, anywhere.
- Compatible with leading brands of Home Automation Systems.