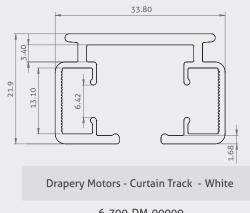

#### RECOMMENDED TRACK

\*All measurements are reflected in millimeters.

6-700-DM-00009

Length: 19'