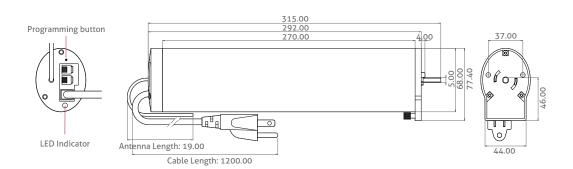

#### **DIMENSIONS**

<sup>\*</sup>All measurements are reflected in millimeters.

# **TECHNICAL SPECS**

| Torque           | 2 Nm             | Current            | 2.7 A                                                                         |
|------------------|------------------|--------------------|-------------------------------------------------------------------------------|
| Torque           | 2 14111          | Carrent            | 2./ \(\Gamma\)                                                                |
| Speed            | 12 cm/s   80 rpm | Thermal Protection | 4 Minutes                                                                     |
| Sound Level      | 28 dB            | Voltage Supply     | 24 V DC   Transformer built-in                                                |
| Limits           | Electronic       | Input Voltage      | 100   240 V AC                                                                |
| Index Protection | IP 20            | Radio Frequency    | 433.92 MHz                                                                    |
| Power            | 65 W             | Weight Capacity*   | 132 lb   60 kgnd up to<br>298 lb   135 kg with double<br>motor configuration. |
| Cable Length     | 47 in   1.2 m    |                    |                                                                               |