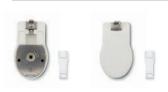

#### IN THE BOX

Main and Secondary Controls with plastic clips. \*Both pieces are equal and can be placed on either track end